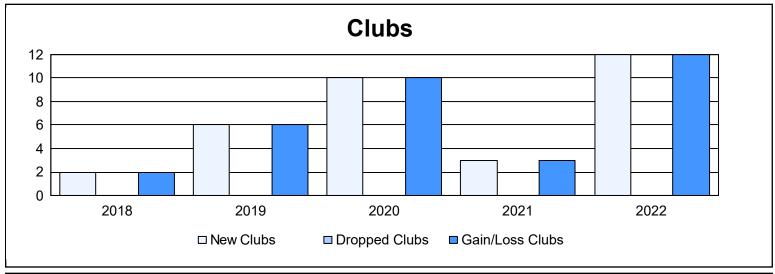

District E 2

As of June 2022 Cumulative

| Year      | New<br>Clubs | Dropped<br>Clubs | Gain/<br>Loss<br>Clubs | New<br>Members | Charter<br>Members | Reinstate<br>Members | Transfer<br>Members | Total<br>Member<br>Added | Total<br>Members<br>Dropped | Gain/<br>Loss<br>Members |
|-----------|--------------|------------------|------------------------|----------------|--------------------|----------------------|---------------------|--------------------------|-----------------------------|--------------------------|
| 2017-2018 | 2            | 0                | 2                      | 143            | 70                 | 15                   | 5                   | 233                      | 232                         | 1                        |
| 2018-2019 | 6            | 0                | 6                      | 153            | 160                | 5                    | 10                  | 328                      | 270                         | 58                       |
| 2019-2020 | 10           | 0                | 10                     | 209            | 229                | 3                    | 18                  | 459                      | 132                         | 327                      |
| 2020-2021 | 3            | 0                | 3                      | 172            | 70                 | 8                    | 16                  | 266                      | 156                         | 110                      |
| 2021-2022 | 12           | 0                | 12                     | 152            | 283                | 4                    | 6                   | 445                      | 353                         | 92                       |
| Average   | 7            | 0                | 7                      | 166            | 162                | 7                    | 11                  | 346                      | 229                         | 118                      |