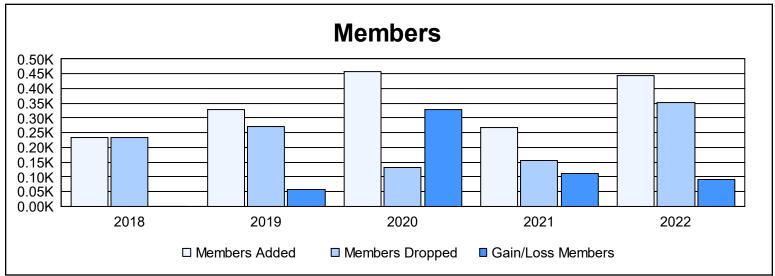

District E 2

As of June 2022 Cumulative

| Year      | New<br>Clubs | Dropped<br>Clubs | Gain/<br>Loss<br>Clubs | New<br>Members | Charter<br>Members | Reinstate<br>Members | Transfer<br>Members | Total<br>Member<br>Added | Total<br>Members<br>Dropped | Gain/<br>Loss<br>Members |
|-----------|--------------|------------------|------------------------|----------------|--------------------|----------------------|---------------------|--------------------------|-----------------------------|--------------------------|
| 2017-2018 | 2            | 0                | 2                      | 143            | 70                 | 15                   | 5                   | 233                      | 232                         | 1                        |
| 2018-2019 | 6            | 0                | 6                      | 153            | 160                | 5                    | 10                  | 328                      | 270                         | 58                       |
| 2019-2020 | 10           | 0                | 10                     | 209            | 229                | 3                    | 18                  | 459                      | 132                         | 327                      |
| 2020-2021 | 3            | 0                | 3                      | 172            | 70                 | 8                    | 16                  | 266                      | 156                         | 110                      |
| 2021-2022 | 12           | 0                | 12                     | 152            | 283                | 4                    | 6                   | 445                      | 353                         | 92                       |
| Average   | 7            | 0                | 7                      | 166            | 162                | 7                    | 11                  | 346                      | 229                         | 118                      |